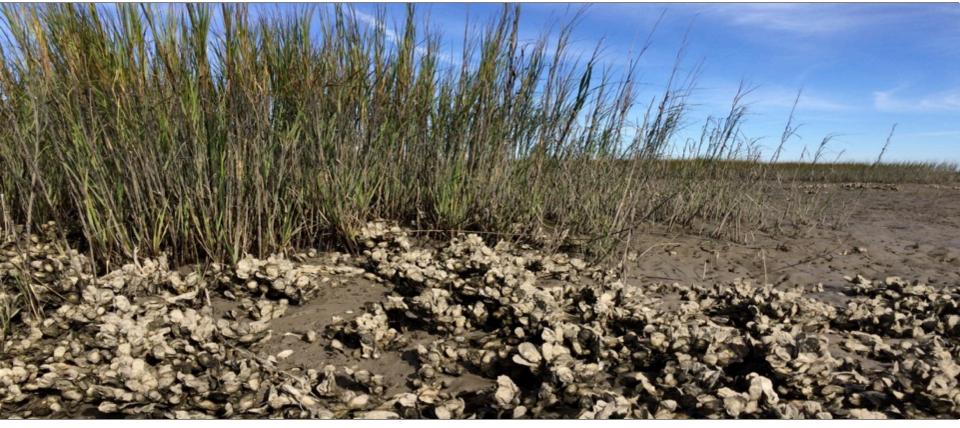

# Living Shorelines in Georgia



Jan Mackinnon

April 12, 2016

**Biologist** 



# Sapelo Island, Ashantilly





# Sapelo Island, Long Tabby





### Little St. Simons Island, GA





## Skidaway Island State Park, GA





#### GEORGIA Cannon's Point - St. Simons Island, GA



# Permitting LS projects



State RL, State buffer variance, NW 13



State CMPA & RL, State buffer variance, NW 27

## Living Shoreline Summary Report

#### Living Shorelines along the Georgia Coast

A summary report of the first Living Shoreline projects in Georgia





#### TABLE OF CONTENTS

| ACKNOWLEDGEMENTS                            |      |
|---------------------------------------------|------|
| TABLE OF CONTENTS 4                         |      |
| INTRODUCTION TO LIVING SHORELINES           |      |
| Introduction 5