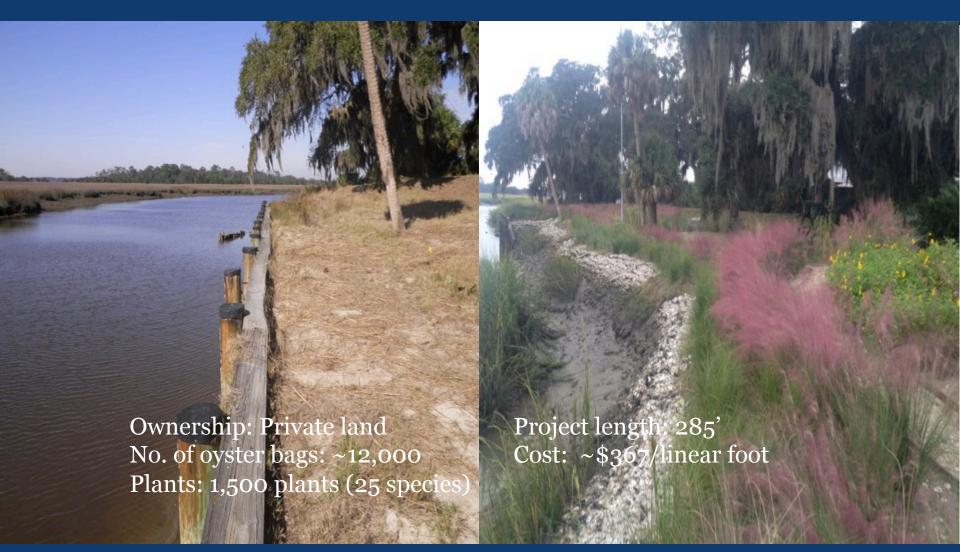

# Living Shorelines in Georgia



Jan Mackinnon

April 12, 2016

**Biologist** 



# Sapelo Island, Ashantilly





# Sapelo Island, Long Tabby





### Little St. Simons Island, GA





## Skidaway Island State Park, GA





#### GEORGIA Cannon's Point - St. Simons Island, GA



# Permitting LS projects



State RL, State buffer variance, NW 13



State CMPA & RL, State buffer variance, NW 27

## Living Shoreline Summary Report

#### Living Shorelines along the Georgia Coast

A summary report of the first Living Shoreline projects in Georgia





#### TABLE OF CONTENTS

| ACKNOWLEDGEMENTS                            |      |
|---------------------------------------------|------|
| TABLE OF CONTENTS 4                         |      |
| INTRODUCTION TO LIVING SHORELINES           |      |
| Introduction 5                              |      |
| Background 6-5                              | -8   |
| Objectives                                  |      |
| LIVING SHORELINE D