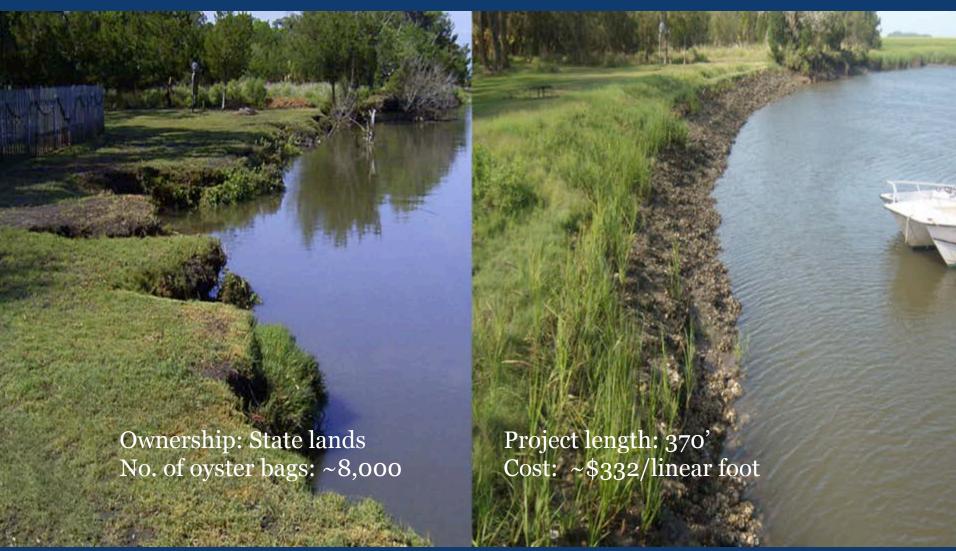

# Living Shorelines in Georgia



Jan Mackinnon

April 12, 2016

**Biologist** 



# Sapelo Island, Ashantilly





# Sapelo Island, Long Tabby





### Little St. Simons Island, GA





## Skidaway Island State Park, GA





#### GEORGIA Cannon's Point - St. Simons Island, GA



# Permitting LS projects



State RL, State buffer variance, NW 13



State CMPA & RL, State buffer variance, NW 27

## Living Shoreline Summary Report

#### Living Shorelines along the Georgia Coast

A summary report of the first Living Shoreline projects in Georgia





#### TABLE OF CONTENTS

| ACKNOWLEDGEMENTS                            |      |
|---------------------------------------------|------|
| TABLE OF CONTENTS 4                         |      |
| INTRODUCTION TO LIVING SHORELINES           |      |
| Introduction 5                              |      |
| Background 6-5                              | -8   |
| Ob