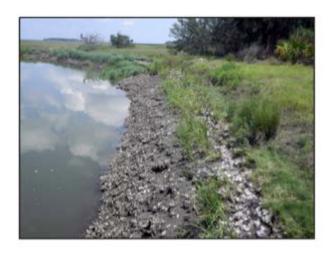

# Living Shorelines in Georgia



Jan Mackinnon

April 12, 2016

**Biologist** 



# Sapelo Island, Ashantilly





# Sapelo Island, Long Tabby





### Little St. Simons Island, GA





## Skidaway Island State Park, GA





#### GEORGIA Cannon's Point - St. Simons Island, GA



# Permitting LS projects



State RL, State buffer variance, NW 13



State CMPA & RL, State buffer variance, NW 27

## Living Shoreline Summary Report

#### Living Shorelines along the Georgia Coast

A summary report of the first Living Shoreline projects in Georgia





#### TABLE OF CONTENTS

| ACKNOWLEDGEMENTS                            |      |
|---------------------------------------------|------|
| TABLE OF CONTENTS 4                         |      |
| INTRODUCTION TO LIVING SHORELINES           |      |
| Introduction 5                              |      |
| Background 6-5                              | -8   |
| Objectives                                  |      |
| LIVING SHORELINE DEMONSTRATION PROJECTS     |      |
| OVERVIEW                                    | )    |
| PLANNING AND DESIGN 11                      | 1-15 |
| CONSTRUCTION METHODS 16                     |      |
| MONITORING METHODS                          |      |
| RESULTS                                     | 1-23 |
| COST COMPARISONS 24                         | 4-30 |
|