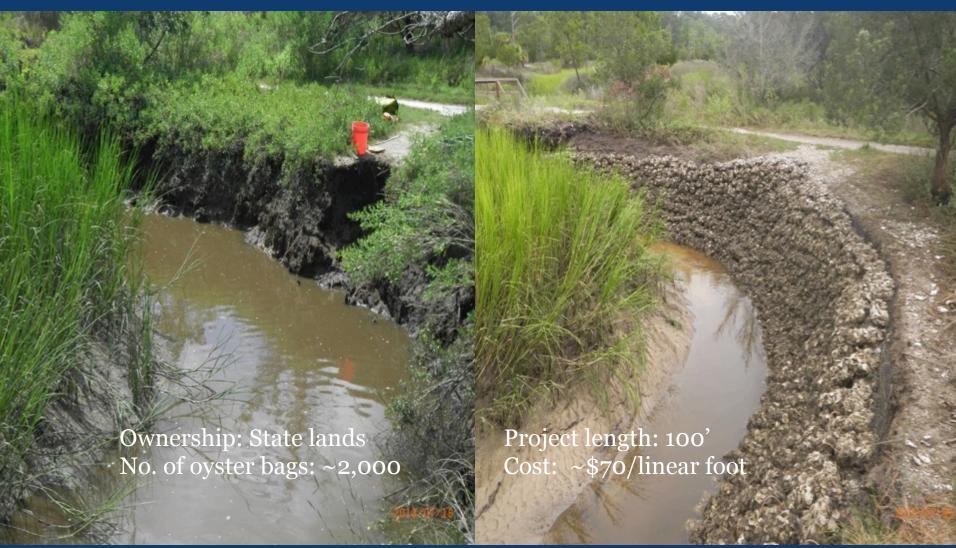

# Living Shorelines in Georgia



Jan Mackinnon

April 12, 2016

**Biologist** 



# Sapelo Island, Ashantilly





# Sapelo Island, Long Tabby





### Little St. Simons Island, GA





## Skidaway Island State Park, GA





#### GEORGIA Cannon's Point - St. Simons Island, GA



# Permitting LS projects



State RL, State buffer variance, NW 13



State CMPA & RL, State buffer variance, NW 27

## Living Shoreline Summary Report

#### Living Shorelines along the Georgia Coast

A summary report of the first Living Shoreline projects in Georgia





#### TABLE OF CONTENTS

| ACKNOWLEDGEMENTS                            |      |
|---------------------------------------------|------|
| TABLE OF CONTENTS 4                         |      |
| INTRODUCTION TO LIVING SHORELINES           |      |
| Introduction 5                              |      |
| Background 6-5                              | -8   |
| Objectives                                  |      |
| LIVING SHORELINE DEMONSTRATION PROJECTS     |      |
| OV