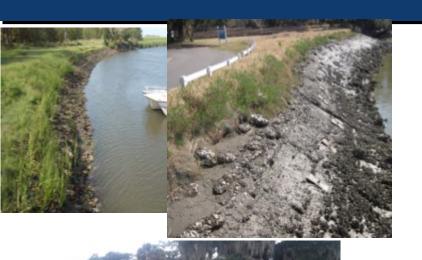

# Living Shorelines in Georgia



Jan Mackinnon

April 12, 2016

**Biologist** 



# Sapelo Island, Ashantilly





# Sapelo Island, Long Tabby





### Little St. Simons Island, GA





## Skidaway Island State Park, GA





#### GEORGIA Cannon's Point - St. Simons Island, GA



# Permitting LS projects



State RL, State buffer variance, NW 13



State CMPA & RL, State buffer variance, NW 27

## Living Shoreline Summary Report

#### Living Shorelines along the Georgia Coast

A summary report of the first Living Shoreline projects in Georgia





#### TABLE OF CONTENTS

| ACKNOWLEDGEMENTS                            |      |
|---------------------------------------------|------|
| TABLE OF CONTENTS 4                         |      |
| INTRODUCTION TO LIVING SHORELINES           |      |
| Introduction 5                              |      |
| Background 6-5                              | -8   |
| Objectives                                  |      |
| LIVING SHORELINE DEMONSTRATION PROJECTS     |      |
| OVERVIEW                                    | )    |
| PLANNING AND DESIGN 11