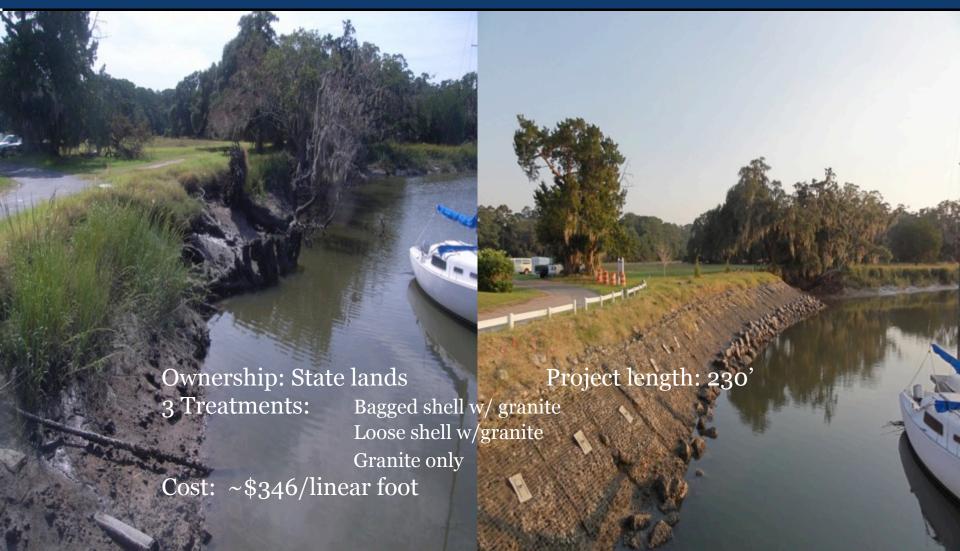

# Living Shorelines in Georgia



Jan Mackinnon

April 12, 2016

**Biologist** 



# Sapelo Island, Ashantilly





# Sapelo Island, Long Tabby





### Little St. Simons Island, GA





## Skidaway Island State Park, GA





#### GEORGIA Cannon's Point - St. Simons Island, GA



# Permitting LS projects



State RL, State buffer variance, NW 13



State CMPA & RL, State buffer variance, NW 27

## Living Shoreline Summary Report

#### Living Shorelines along the Georgia Coast

A summary report of the first Living Shoreline projects in Georgia





#### TABLE OF CONTENTS

| ACKNOWLEDGEMENTS                            |      |
|---------------------------------------------|------|
| TABLE OF CONTENTS 4                         |      |
| INTRODUCTION TO LIVING SHORELINES           |      |
| Introduction 5                              |      |
| Background 6-5                              | -8   |
| Objectives