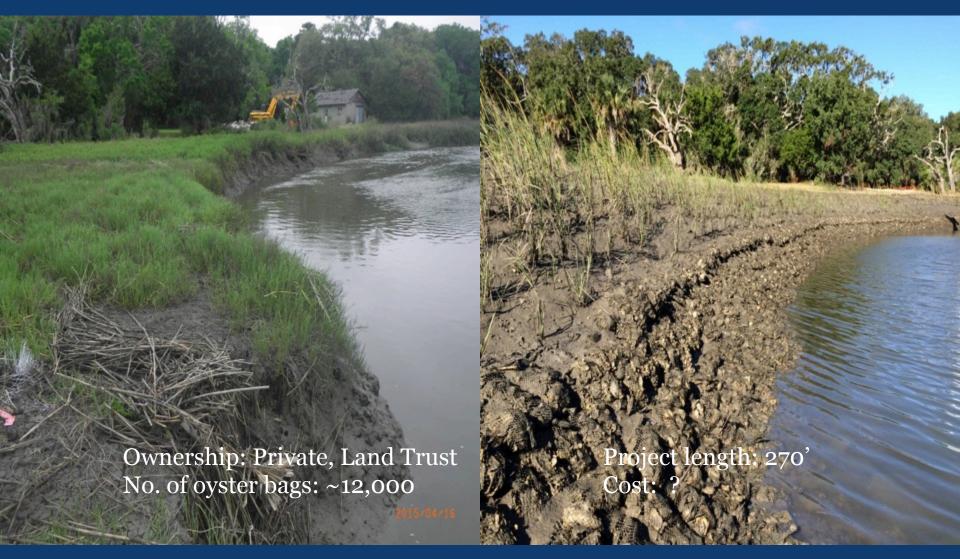

# Living Shorelines in Georgia



Jan Mackinnon

April 12, 2016

**Biologist** 



# Sapelo Island, Ashantilly





# Sapelo Island, Long Tabby





### Little St. Simons Island, GA





## Skidaway Island State Park, GA





#### GEORGIA Cannon's Point - St. Simons Island, GA



# Permitting LS projects



State RL, State buffer variance, NW 13



State CMPA & RL, State buffer variance, NW 27

## Living Shoreline Summary Report

#### Living Shorelines along the Georgia Coast

A summary report of the first Living Shoreline projects in Georgia





#### TABLE OF CONTENTS

| ACKNOWLEDGEMENTS                            |      |
|---------------------------------------------|------|
| TABLE OF CONTENTS 4                         |      |
| INTRODUCTION TO LIVING SHORELINES           |      |
| Introduction 5                              |      |
| Background 6-5                              | -8   |
| Objectives                                  |      |
| LIVING SHORELINE DEMONSTRATION PROJECTS     |      |
| OVERVIEW                                    | )    |
| PLAN